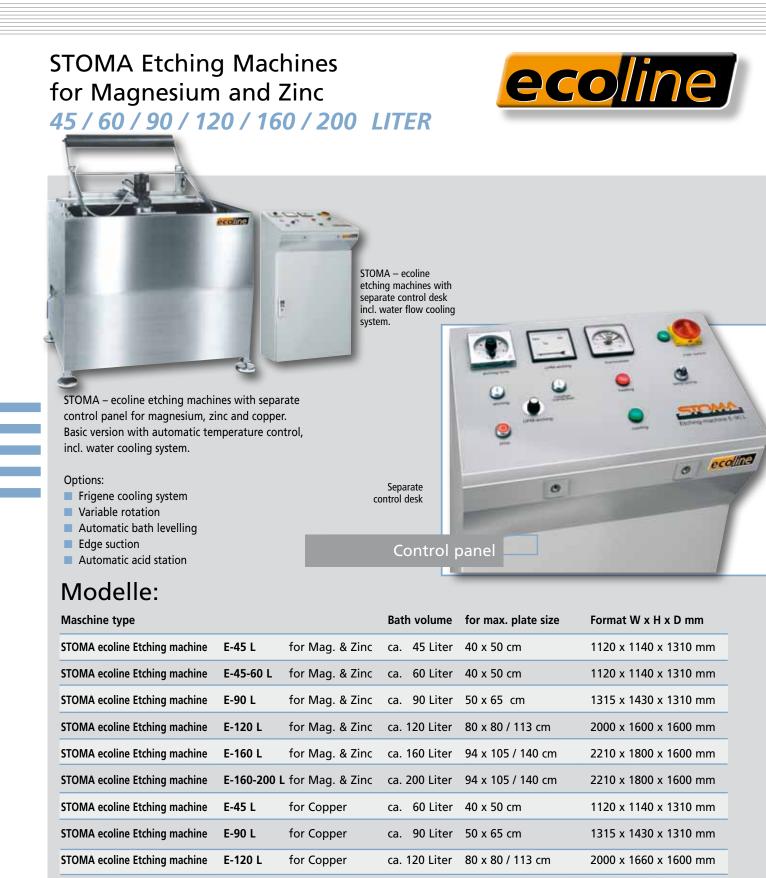

## **ECOINE** STOMA Etching Machines for Magnesium and Zinc 45 / 60 / 90 / 120 / 160 / 200 LITER

STOMA ecoline etching machines are an alternativenew construction, based on the STOMA-etching technology known worldwide. This alternative machine series has been designed for first-time users. The machine is equipped with a separate, shapely control desk, which can be installed on the right or on the left side. Accordant to the high quality performance we grant a 2 years warranty for all ecoline models. The machines are produced in the sizes E 45 L, E 45-60 L, E 90 L, E 120 L, E 160 L and E 160-200 L and they can be also upgraded with additional options. Complementally to the magnesium and zinc etching, this machine has been developed for the production of copper printing blocks as well. The ecolinecopper etching machine is made of PVC - titanium.

ecoline-Etching Machine / stainless steel, E-90 L for magnesium and zinc

Cover with rotation bearing

Machines and Equipment for the Graphics Industry

Separate control panel for all modells

STOMA GmbH · Lindenstr. 121 · D-53721 Siegburg · Germany · Phone: +49 2241/51073 · Fax: +49 2241/51226 e-mail: info@etching-machines.com · www.etching-machines.com