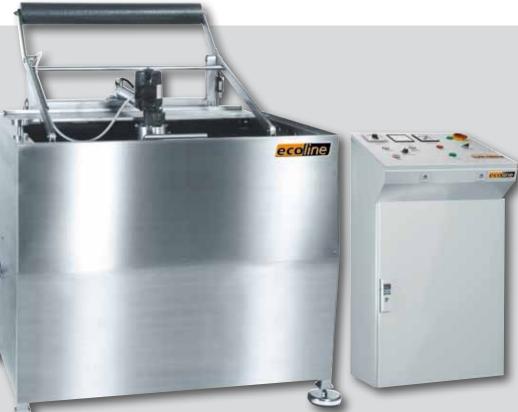

## **ECOINE** STOMA Etching Machines for Magnesium and Zinc 45 / 60 / 90 / 120 / 160 / 200 LITER

STOMA ecoline etching machines are an alternativenew construction, based on the STOMA-etching technology known worldwide. This alternative machine series has been designed for first-time users. The machine is equipped with a separate, shapely control desk, which can be installed on the right or on the left side. Accordant to the high quality performance we grant a 2 years warranty for all ecoline models. The machines are produced in the sizes E 45 L, E 45-60 L, E 90 L, E 120 L, E 160 L and E 160-200 L and they can be also upgraded with additional options. Complementally to the magnesium and zinc etching, this machine has been developed for the production of copper printing blocks as well. The ecolinecopper etching machine is made of PVC - titanium.

ecoline-Etching Machine / stainless steel, E-90 L for magnesium and zinc

Cover with rotation bearing

Machines and Equipment for the Graphics Industry

Separate control panel for all modells

STOMA GmbH · Lindenstr. 121 · D-53721 Siegburg · Germany · Phone: +49 2241/51073 · Fax: +49 2241/51226 e-mail: info@etching-machines.com · www.etching-machines.com